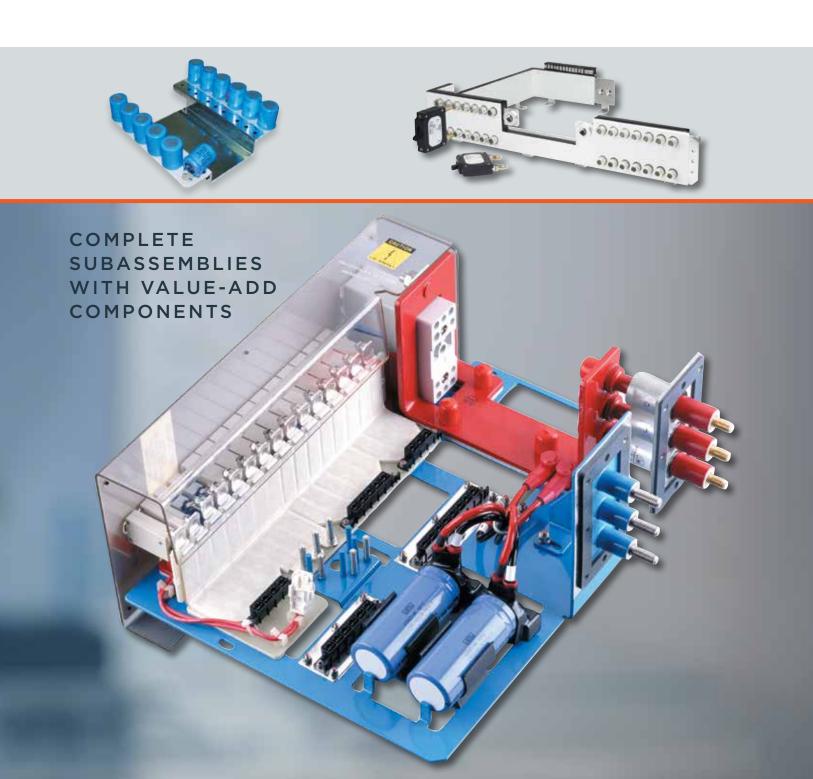

## Mersen can elevate a simple bus bar to a Value-Add Bus Bar Assembly. Our goal is to partner with our customers to supply a more complete product. Leaving our facility will be a fully inspected and tested subassembly ready for installation. Let us apply over 60 years of bus bar experience to the challenges of assembling components directly onto a bus bar.

#### Features:

- Capacitors
- Resistors
- Chokes
- Fuses
- Printed Circuit Boards
- Wires / Connectors
- Enclosures
- And many more...

#### **Benefits:**

- Complete & Ready to use Product
- Reduced Inventory
- One source for complete subassemblies
- Fewer Vendors
- Fewer wiring errors
- Reduced Lead Time

Mersen designs and builds prototypes to ensure our customers' performance needs are met. Please contact us at Busbar.ROC@