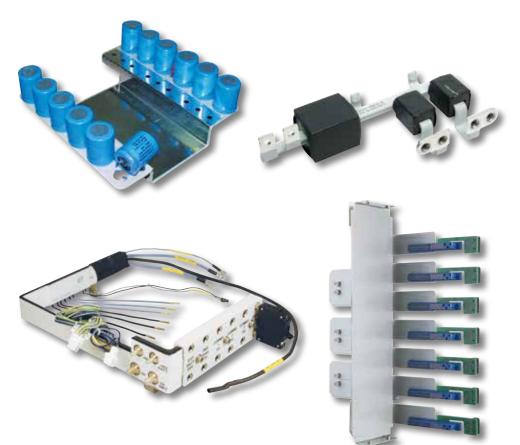

## Mersen can elevate a simple bus bar to a Value-Add Bus Bar Assembly. Our goal is to partner with our customers to supply a more complete product. Leaving our facility will be a fully inspected and tested subassembly ready for installation. Let us apply over 60 years of bus bar experience to the challenges of assembling components directly onto a bus bar.

#### Features:

- Capacitors
- Resistors
- Chokes
- Fuses
- Printed Circuit Boards
- Wires / Connectors
- Enclosures
- And many more...

#### **Benefits:**

- Complete & Ready to use Product
- Reduced Inventory
- One source for complete subassemblies
- Fewer Vendors
- Fewer wiring errors
- Reduced Lead Time

Mersen designs and builds prototypes to ensure our customers' performance needs are met. Please contact us at Busbar.ROC@